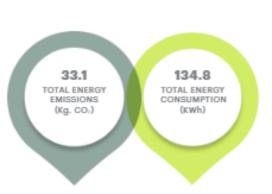

### **Currently two projects:**

Waste for Energy, Brazil and Oaxaca Wind, Mexico.

Sample of final measure, the meeting planner or company can see the final emissions, as well as the different between the avoided emissions thanks to our green energy use and the final amount to be offset.

1,343

KG. CO:EQ
THANKS TO THE USE OF GREEN ENERGY

TOTAL EMISSIONS TO COMPENSATE

4,476.6

THIS EVENT WILL BE CARBON NEUTRAL. THANKS TO YOUR COMPANY'S COMPENSATION PROGRAM, OR TO THE PLANET WE LOVE PROJECT BY MELIÁ HOTELS
INTERNATIONAL WITH CARBON CREDITS CERTIFIED BY THE UNITED NATIONS. IF YOU WISH TO MAKE THE COMPENSATION THROUGH YOUR COMPANY'S PROGRAM, PLEASE
INFORM YOUR ACCOUNT MANAGER\*

: EQUIVALENT TO A SAVING OF 8,140 KM. BY CAR

EQUIVALENT TO 5 TREES PLANTED

ROOMS

MEETING ROOMS

FOOD & BEVERAGE

**OTHER ITEMS** 

Powered by creast.