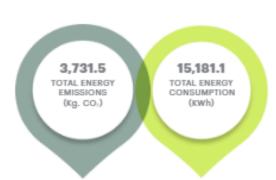

### **Currently two projects:**

Waste for Energy, Brazil and Oaxaca Wind, Mexico.

Sample of final measure, the meeting planner or company can see the final emissions, as well as the different between the avoided emissions thanks to our green energy use and the final amount to be offset.

1,343

KG. CO:EQ
THANKS TO THE USE OF GREEN ENERGY

TOTAL EMISSIONS TO COMPENSATE

4,476.6

THIS EVENT WILL BE CARBON NEUTRAL. THANKS TO YOUR COMPANY'S COMPENSATION PROGRAM, OR TO THE PLANET WE LOVE PROJECT BY MELIÁ HOTELS
INTERNATIONAL WITH CARBON CREDITS CERTIFIED BY THE UNITED NATIONS. IF YOU WISH TO MAKE THE COMPENSATION THROUGH YOUR COMPANY'S PROGRAM, PLEASE
INFORM YOUR ACCOUNT MANAGER\*

: EQUIVALENT TO A SAVING OF 8,140 KM. BY CAR

EQUIVALENT TO 5 TREES PLANTED

ROOMS

MEETING ROOMS

FOOD & BEVERAGE

**OTHER ITEMS** 

Powered by creast.